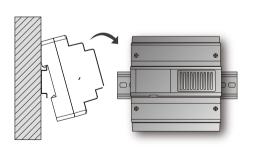

p to 800 pictures can be saved;
- ► The pictures saved in IMC can be viewed on indoor monitor;
- ► LED Indicators to show system status;

#### 1. Parts and Functions

- \* S201: DIP switch
- \* PA201: Capture picture in normal status, for DIP test in test status
- \* PA202: Play picture in normal status, for EEPROM test in test status
- PA203: Exit in normal status, for monitor communication in test status
- PA204: Reserved in normal status, for door station communication in test status
- \* LED201: Power indicator
- \* LED202:Reserved
- \* LED203: Picture saving indicator
- \* LED204: Picture play indicator
- \* JWP101: Power input, DC 20V
- \* RS485: PC port. To update the firmware
- \* CN-NET:Signal input and output, RJ45 port
- \* FM-SET: Video match switch



## 2. Unit Mounting







**DIN Rail Mounting** 

## 3. Specification

Power supply: DC 24V
Standby current: 78mA
Working current: 135mA
Working temperature: -10°C~40°C

\* Connection port: RJ45

\* Dimension: 140(H)×150(W)×60(D)mm

### 4. Ordering Information

| Model No. | Brief Description            | Remark |
|-----------|------------------------------|--------|
| C5-IMC    | Integrated memory controller |        |

## 5. Packing Information



Dimensions: 153(H) X148(W) X68(D) mm

Gross Weight: 0.5Kg



Carton: 495(H) X403(W) X310(D) mm

Quanlity: 30PCS