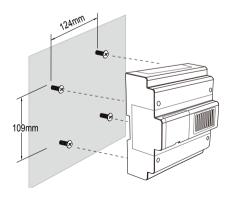

▶ Up to 800 pictures can be saved;
- ► The pictures saved in IMC can be viewed on indoor monitor;
- ► LED Indicators to show system status;

#### 1. Parts and Functions

- \* S201: DIP switch
- \* PA201: Capture picture in normal status, for DIP test in test status
- \* PA202: Play picture in normal status, for EEPROM test in test status
- PA203: Exit in normal status, for monitor communication in test status
- PA204: Reserved in normal status, for door station communication in test status
- \* LED201: Power indicator
- \* LED202:Reserved
- \* LED203: Picture saving indicator
- \* LED204: Picture play indicator
- \* JWP101: Power input, DC 20V
- \* RS485: PC port. To update the firmware
- \* CN-NET:Signal input and output, RJ45 port
- \* FM-SET: Video match switch



## 2. Unit Mounting







**DIN Rail Mounting** 

## 3. Specification

Power supply: DC 24V
Standby current: 78mA
Working current: 135mA
Working temperature: -10°C~40°C

\* Connection port: RJ45

\* Dimension: 140(H)×150(W)×60(D)mm

### 4. Ordering Information

| Model No. | Brief Description            | Remark |
|-----------|------------------------------|--------|
| C5-IMC    | Integrated memory controller |        |

## 5. Packing Information



Dimensions: 153(H) X148(W) X68(D) mm

Gross Weight: 0.5Kg



Carton: 495(H) X403(W) X310(D) mm

Quanlity: 30PCS