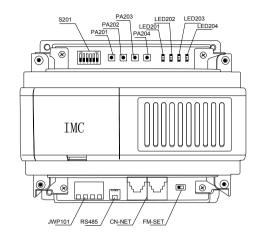

#### 1. Parts and Functions

- \* S201: DIP switch
- \* PA201: Capture picture in normal status, for DIP test in test status
- \* PA202: Play picture in normal status, for EEPROM test in test status
- PA203: Exit in normal status, for monitor communication in test status
- PA204: Reserved in normal status, for door station communication in test status
- \* LED201: Power indicator
- \* LED202:Reserved
- \* LED203: Picture saving indicator
- \* LED204: Picture play indicator
- \* JWP101: Power input, DC 20V
- \* RS485: PC port. To update the firmware
- \* CN-NET:Signal input and output, RJ45 port
- \* FM-SET: Video match switch