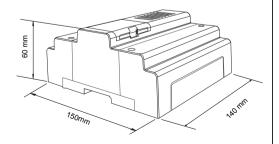

#### **DIMENSION**

## 3. Specification

Power supply: DC 24V
Standby current: 78mA
Working current: 135mA
Working temperature: -10°C~40°C

\* Connection port: RJ45

\* Dimension: 140(H)×150(W)×60(D)mm